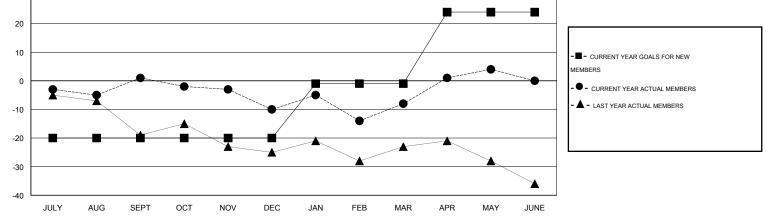

## GMT: Cindy Gregg

| 1 | OHIO |
|---|------|
|   |      |

| Clubs                 |                  |           |                  | Members<br>RESULTS FOR 2015-2016 |               |                    |                                     |                    |                  |
|-----------------------|------------------|-----------|------------------|----------------------------------|---------------|--------------------|-------------------------------------|--------------------|------------------|
| RESULTS FOR 2015-2016 |                  |           |                  |                                  |               |                    |                                     |                    |                  |
| QUARTER               | NEW CLUB<br>GOAL | NEW CLUBS | DROPPED<br>CLUBS | NET<br>GAIN/LOSS                 | QUARTER       | NEW MEMBER<br>GOAL | CHARTER AND<br>NEW MEMBERS<br>ADDED | DROPPED<br>MEMBERS | NET<br>GAIN/LOSS |
| JULY/AUG/SEPT         | 0                | 0         | 0                | 0                                | JULY/AUG/SEPT | -20                | 18                                  | 17                 | 1                |
| OCT/NOV/DEC           | 0                | 0         | 0                | 0                                | OCT/NOV/DEC   | 0                  | 9                                   | 20                 | -11              |
| JAN/FEB/MAR           | 0                | 0         | 0                | 0                                | JAN/FEB/MAR   | 19                 | 17                                  | 15                 | 2                |
| APR/MAY/JUNE          | 1                | 0         | 0                | 0                                | APR/MAY/JUNE  | 25                 | 20                                  | 8                  | 12               |