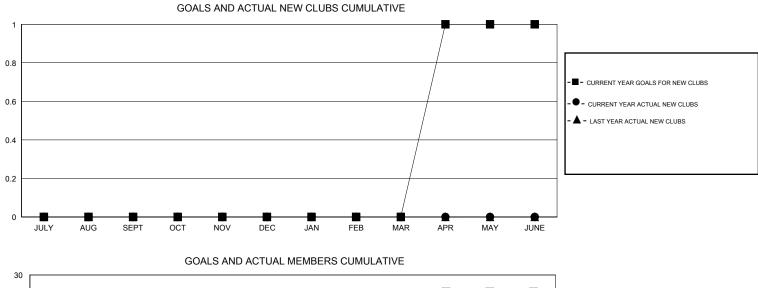

## GMT: Cindy Gregg

| 1 | OHIO |
|---|------|
|   |      |

| Clubs                 |                  |           |                  | Members<br>RESULTS FOR 2015-2016 |               |                    |                                     |                    |                  |
|-----------------------|------------------|-----------|------------------|----------------------------------|---------------|--------------------|-------------------------------------|--------------------|------------------|
| RESULTS FOR 2015-2016 |                  |           |                  |                                  |               |                    |                                     |                    |                  |
| QUARTER               | NEW CLUB<br>GOAL | NEW CLUBS | DROPPED<br>CLUBS | NET<br>GAIN/LOSS                 | QUARTER       | NEW MEMBER<br>GOAL | CHARTER AND<br>NEW MEMBERS<br>ADDED | DROPPED<br>MEMBERS | NET<br>GAIN/LOSS |
| JULY/AUG/SEPT         | 0                | 0         | 0                | 0                                | JULY/AUG/SEPT | -20                | 18                                  | 17                 | 1                |
| OCT/NOV/DEC           | 0                | 0         | 0                | 0                                | OCT/NOV/DEC   | 0                  | 9                                   | 20                 | -11              |
| JAN/FEB/MAR           | 0                | 0         | 0                | 0                                | JAN/FEB/MAR   | 19                 | 17                                  | 15                 | 2                |
| APR/MAY/JUNE          | 1                | 0         | 0                | 0                                | APR/MAY/JUNE  | 25                 | 20                                  | 8                  | 12               |